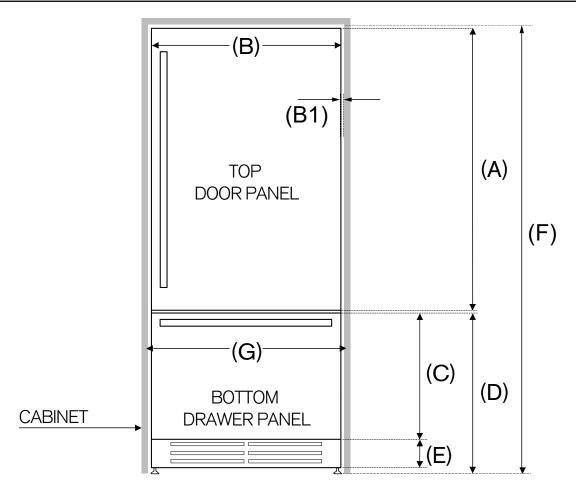

## FOR BUILT-IN BOTTOM MOUNT MODEL RBM90S5FPNS

NOTE: The refrigerator comes with a 4" (102 mm) stainless steel toe kick installed to fit a standard 84" (2134 mm) tall cabinet niche. For different toe kick heights, adjust C and D accordingly. For flush installation in a standard 25" (635 mm) deep cabinet niche, maximum custom door panels thickness is 15/16" (24 mm).

| DIMENSIONS - INCHES (MILLIMETERS) |                                                |                                           |  |
|-----------------------------------|------------------------------------------------|-------------------------------------------|--|
| (A)                               | Height of custom top door panel                | 51 1/16" (1297)                           |  |
| (B)                               | Width of custom door panels                    | 35 3/4" (908)                             |  |
| (B1)                              | Gap between custom door panels and cabinet     | 1/8" (3)                                  |  |
| (C)                               | Height of custom bottom drawer panel           | 28 11/16" (729)                           |  |
| (D)                               | Height from the ground to top of bottom drawer | 32 11/16" (831)                           |  |
| (E)                               | Toe kick height                                | min 3 13/16" (97) - max 5 3/8" (137)      |  |
| (F)                               | Cabinet height                                 | min 83 13/16" (2129) - max 85 3/8" (2169) |  |
| (G)                               | Cabinet width                                  | 36" (914)                                 |  |
| Thickness of custom door panels   |                                                | min 3/4" (19) - max 1 1/2" (38)           |  |